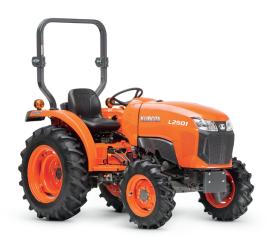

## Payments this low add up to a lot of work getting done.

The L2501DT was built to handle any job with ease. And get it done right. Available now with payments so low that putting it to work is anything but a burden. Visit us today.

\$139 A MONTH 84 MONTHS

## KubotaUSA.com

© Kubota Tractor Corporation 2019. 0% A.P.R., 20% down, financing for 84 months on purchases of new Kubota L2501DT w/R4 tires from participating dealers in-stock inventory is available to qualified purchasers through Kubota Credit Corporation USA; subject to credit approval. Example: 84 monthly payments of \$11.90 per \$1,000 financed. Example amount based on sales price of \$14,595. Each dealer sets own price. Prices and payments may vary. Offer expires 6/30/19.